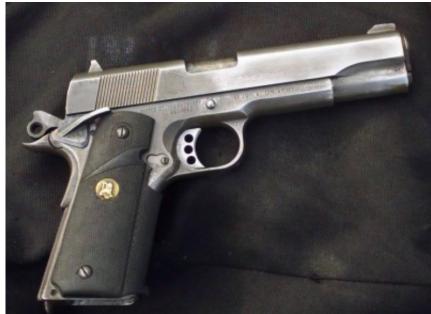

## Meu Bmg Old Version

0-WEB.ru

The wide ambi has been narrowed and reshaped http://www berryhillguns com/images/stories/myslideshow/meusoc22.

The replica of the MEUSOC 1911 continues to be the most popular pistol that I build.. I just finished this one and took a few snapshots before sending it back home to its owner.. close up of the grip safety Since Clark has discontinued their grip safety, I modify an Olympic Arms grip safety to look like it.

## Patch Starsat 2000 Hd Hyper Software

This involves re-cutting the grip safety radius to 250 and a lot of grinding and shaping.. jpg Starting to gather specs for a pre-MEUSOC build that I am calling ICQB Tribute pistol.. Was there ever any spec's or solid information on this?IM me if you wish 1 Password For Mac Torrent