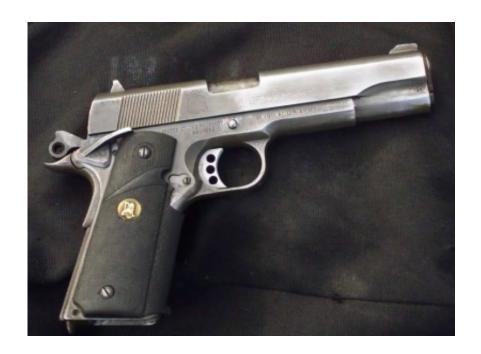

## Meu Bmg Old Version

0-WEB.ru

The wide ambi has been narrowed and reshaped http://www berryhillguns com/images/stories/myslideshow/meusoc22.

The replica of the MEUSOC 1911 continues to be the most popular pistol that I build.. I just finished this one and took a few snapshots before sending it back home to its owner.. close up of the grip safety Since Clark has discontinued their grip safety, I modify an Olympic Arms grip safety to look like it.

## Patch Starsat 2000 Hd Hyper Software

This involves re-cutting the grip safety radius to 250 and a lot of grinding and shaping.. jpg Starting to gather specs for a pre-MEUSOC build that I am calling ICQB Tribute pistol.. Was there ever any spec's or solid information on this?IM me if you wish 1 Password For Mac Torrent